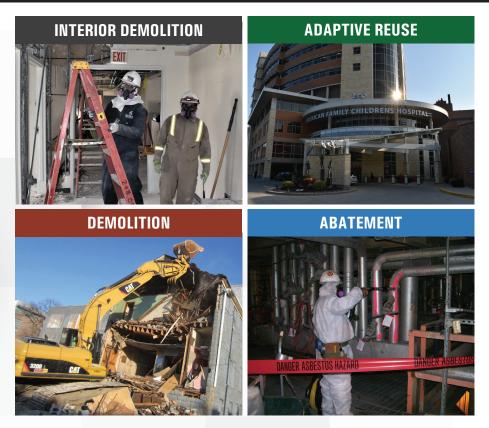

**ADAPTIVE REUSE/HISTORICAL PRESERVATION** – Local governments and real estate investors continue to pursue adaptive reuse and historic preservation of existing urban areas as people rediscover city living. Renovation and restoration have evolved into the reuse and reenergizing of existing historic downtowns and neighborhoods. Balestrieri's passion for quality, turn-key environmental renovation is apparent in the multitude of high- profile projects we have performed – from the former Pabst Brewing Campus to the Global Water Center in Milwaukee's Walker's Point area. Our vast knowledge of environmental services helps all stakeholders make informed project decisions for optimal results and value.

**INTERIOR DEMOLITION** – Repurposing existing properties requires a partner who understands a project's full potential and who will provide outstanding turn-key environmental services from high-end tenant fit-ups and the preservation of existing interior attributes to the removal of obsolete structures within a building. Our extensive experience and specialized equipment and knowledge allows for expedited selected interior demolition and the safe removal of both hazardous and non-hazardous material while a property is vacant, partial vacant, or fully occupied and operational.

**ABATEMENT** – We are experts in asbestos and lead abatement, as well as mold and hazardous waste remediation, removal, and management. Our close working relationships with federal and state regulatory agencies, knowledge of the laws, and strict training and safety requirements ensure compliance on all regulation and certification standards.